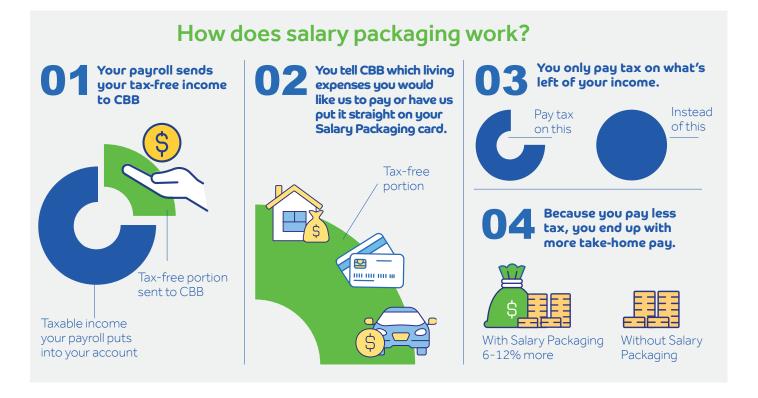

# Salary Packaging

The easiest way to increase your income without working longer hours is to salary package. Put simply, salary packaging is a way for you to purchase a variety of goods and services, as well as pay bills (including mortgages or rent) using tax-free dollars. The end result is an increase in your take home pay.

# How will I benefit from salary packaging?

Your exact additional take home pay will depend on your total annual salary. The table below shows the indicative financial benefits for different salaries, alternatively you can use our salary packaging calculator.

# How can I spend my tax-free money?

Eligibility, documentation requirements and some conditions will apply so the friendly staff at CBB are available to discuss your situation.

You can use your tax-free money to pay debts! CBB can help you to set up regular repayments and then our team will take care of the rest. Regular repayments can include: